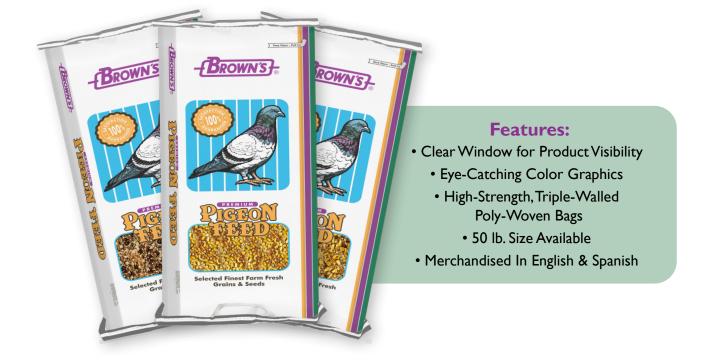

## **Brown's® Premium Pigeon Feed**

Brown's<sup>®</sup> Premium Pigeon Feeds are recognized as some of the finest feeds in the industry. They reflect our commitment to clean, high quality feed, made with only premium ingredients. Brown's<sup>®</sup> manufactures over 30 uniquely different feeds to meet the needs of every type of pigeon fancier from the novice to the professional racer. All our pigeon feeds are packaged in 50 lb. poly-woven bags with eye-catching graphics. We appreciate the confidence our customers have shown in our feeds throughout the years and look forward to continue serving your needs in the future.