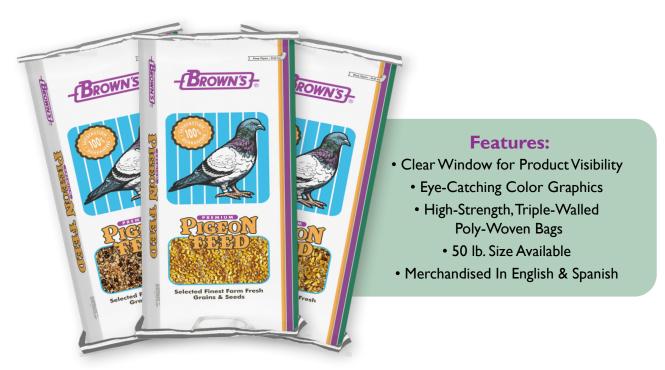

# Brown's® Premium Pigeon Feed

Brown's® Premium Pigeon Feeds are recognized as some of the finest feeds in the industry. They reflect our commitment to clean, high quality feed, made with only premium ingredients. Brown's® manufactures over 30 uniquely different feeds to meet the needs of every type of pigeon fancier from the novice to the professional racer. All our pigeon feeds are packaged in 50 lb. poly-woven bags with eye-catching graphics. We appreciate the confidence our customers have shown in our feeds throughout the years and look forward to continue serving your needs in the future.